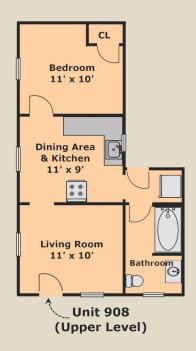

The cottage at 908 Centennial Ave is a 1-bedroom, 1-bathroom unit with tall ceilings on the main upper level, hardwood floors with inlays around the perimeter in the living room and bedroom, and an updated kitchen and bathroom with tiled floors. On the lower level, there is a 1-car garage on the left and private laundry facilities and a water heater on the right.