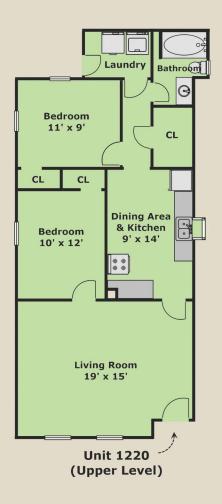

## 3-UNIT VICTORIAN IN ALAMEDA'S WEST END

Asking Price: \$1,350,000 1220 9th Street & 908 Centennial Ave, Alameda, CA

This well-maintained, approximately 2,008 square foot, 3-Unit Victorian property, circa 1895, on an approximately 4,200 square foot lot and located at the corner of 9th Street and Centennial Avenue in Alameda, consists of a duplex on 9th Street and a cottage on Centennial Avenue. The duplex consists of a 2-bedroom, 1-bath unit with tall ceilings on the upper level, hardwood floors with inlays around the perimeter in the living room and bedrooms, an updated kitchen and bathroom with tiled floors, and its own private laundry. The lower 2-bedroom, 1-bath unit at street level also has hardwood floors with inlays around the perimeter in the living room and bedrooms, and an updated kitchen and bathroom with tiled floors. The private laundry for the lower unit has its access off on the side from an exterior entrance.

## FLOOR PLANS FOR 1220 9TH STREET & 908 CENTENNIAL AVENUE, ALAMEDA