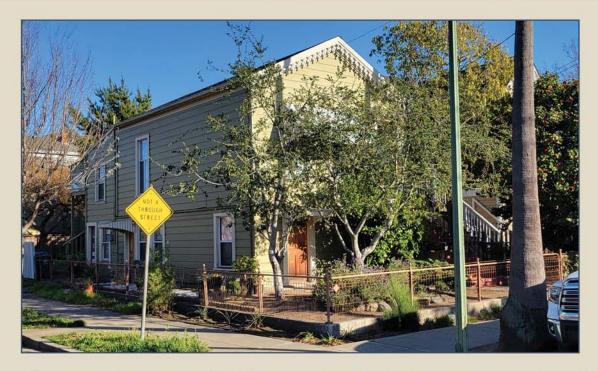

## 3-UNIT VICTORIAN IN ALAMEDA'S WEST END

Asking Price: \$1,350,000 1220 9th Street & 908 Centennial Ave, Alameda, CA

This well-maintained, approximately 2,008 square foot, 3-Unit Victorian property, circa 1895, on an approximately 4,200 square foot lot and located at the corner of 9th Street and Centennial Avenue in Alameda, consists of a duplex on 9th Street and a cottage on Centennial Avenue. The duplex consists of a 2-bedroom, 1-bath unit with tall ceilings on the upper level, hardwood floors with inlays around the perimeter in the living room and bedrooms, an updated kitchen and bathroom with tiled floors, and its own private laundry. The lower 2-bedroom, 1-bath unit at street level also has hardwood floors with inlays around the perimeter in the living room and bedrooms, and an updated kitchen and bathroom with tiled floors. The private laundry for the lower unit has its access off on the side from an exterior entrance.