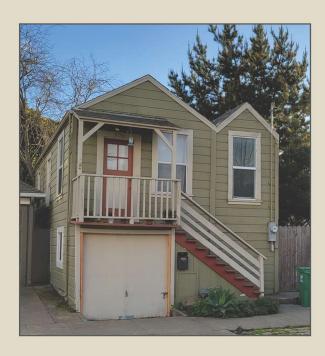

The cottage at 908 Centennial Ave is a 1-bedroom, 1-bathroom unit with tall ceilings on the main upper level, hardwood floors with inlays around the perimeter in the living room and bedroom, and an updated kitchen and bathroom with tiled floors. On the lower level, there is a 1-car garage on the left and private laundry facilities and a water heater on the right.