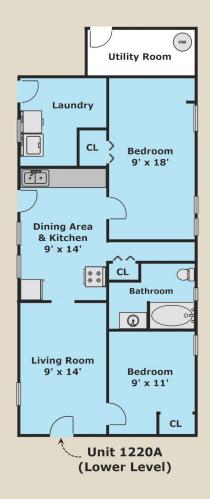

## 3-UNIT VICTORIAN IN ALAMEDA'S WEST END

Asking Price: \$1,350,000 1220 9th Street & 908 Centennial Ave, Alameda, CA

This well-maintained, approximately 2,008 square foot, 3-Unit Victorian property, circa 1895, on an approximately 4,200 square foot lot and located at the corner of 9th Street and Centennial Avenue in Alameda, consists of a duplex on 9th Street and a cottage on Centennial Avenue. The duplex consists of a 2-bedroom, 1-bath unit with tall ceilings on the upper level, hardwood floors with inlays around the perimeter in the living room and bedrooms, an updated kitchen and bathroom with tiled floors, and its own private laundry. The lower 2-bedroom, 1-bath unit at street level also has hardwood floors with inlays around the perimeter in the living room and bedrooms, and an updated kitchen and bathroom with tiled floors. The private laundry for the lower unit has its access off on the side from an exterior entrance.

Residents at the duplex pay for their own electric service, while the Owner pays for their gas, water, sewer, and garbage. The cottage resident at 908 Centennial Avenue, on the other hand, pays for all of its own utilities. A large utility room, in the rear of the duplex, houses the water heater that serves the duplex tenants and provides abundant space, if needed, for any maintenance equipment.

## FLOOR PLANS FOR 1220 9TH STREET & 908 CENTENNIAL AVENUE, ALAMEDA